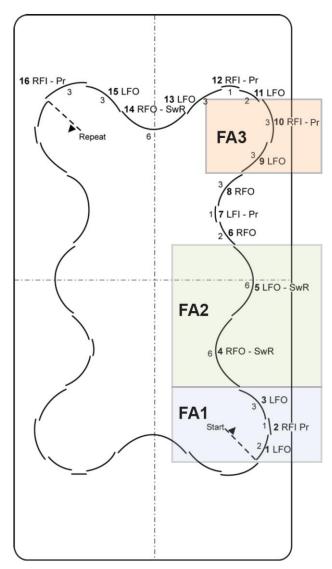

## STAR 2a Dance – Dutch Waltz Judge Worksheet

| Competition: | Date:  |
|--------------|--------|
| Skater:      | Event: |
| Judge:       | Group: |

| Focus Area Assessment                    |            |              |        |            |  |
|------------------------------------------|------------|--------------|--------|------------|--|
| Element                                  | Successful | Unsuccessful | Review | Comments   |  |
| Focus Area #1                            |            |              |        |            |  |
| Steps: 1, 2, 3                           |            |              |        |            |  |
| Focus Area #2                            |            |              |        |            |  |
| Steps: 4 & 5                             |            |              |        |            |  |
| Focus Area #3                            |            |              |        |            |  |
| Steps: 9 & 10                            |            |              |        |            |  |
| *Minimum 2 Focus Areas rated Successful? |            |              |        | □ Yes □ No |  |