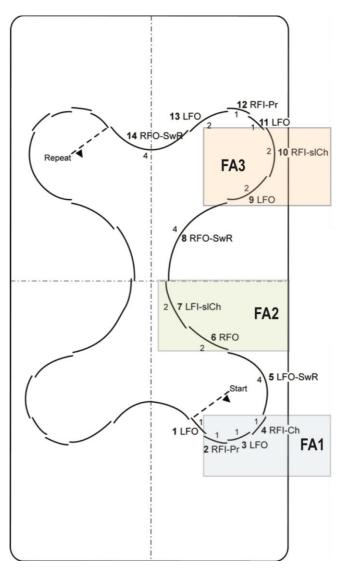

## STAR 2b Dance – Canasta Tango Judge Worksheet

| Competition: | Date:  |
|--------------|--------|
| Skater:      | Event: |
| Judge:       | Group: |

| Focus Area Assessment                    |            |              |        |            |  |
|------------------------------------------|------------|--------------|--------|------------|--|
| Element                                  | Successful | Unsuccessful | Review | Comments   |  |
| Focus Area #1                            |            |              |        |            |  |
| Steps: 2, 3, 4                           |            |              |        |            |  |
| Focus Area #2                            |            |              |        |            |  |
| Steps: 6 & 7                             |            |              |        |            |  |
| Focus Area #3                            |            |              |        |            |  |
| Steps: 9 & 10                            |            |              |        |            |  |
| *Minimum 2 Focus Areas rated Successful? |            |              |        | □ Yes □ No |  |