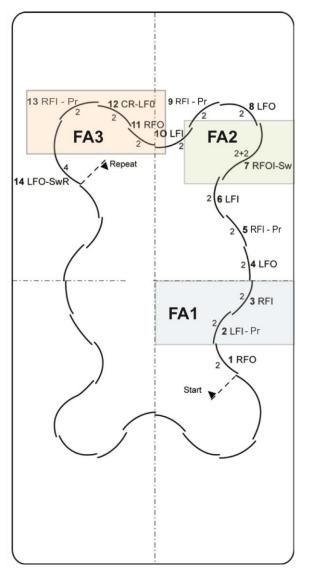

## STAR 3a Dance – Baby Blues Judge Worksheet

| Competition: | Date:  |
|--------------|--------|
| Skater:      | Event: |
| Judge:       | Group: |

| Focus Area Assessment                    |            |              |            |          |  |
|------------------------------------------|------------|--------------|------------|----------|--|
| Element                                  | Successful | Unsuccessful | Review     | Comments |  |
| Focus Area #1                            |            |              |            |          |  |
| Steps: 2 & 3                             |            |              |            |          |  |
| Focus Area #2                            |            |              |            |          |  |
| Steps: 7                                 |            |              |            |          |  |
| Focus Area #3                            |            |              |            |          |  |
| Steps: 11, 12, 13                        |            |              |            |          |  |
| *Minimum 2 Focus Areas rated Successful? |            |              | □ Yes □ No |          |  |