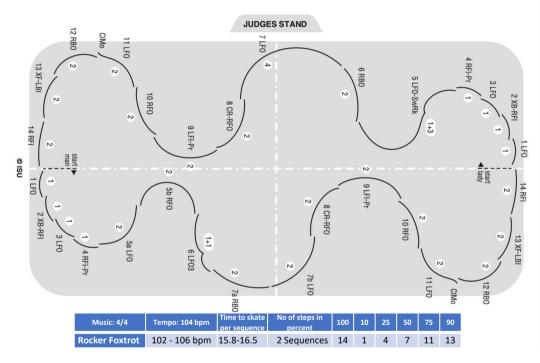

## ROCKER FOXTROT — STEP CHART

The **Rocker Foxtrott** is a **set** pattern dance.

For the definition of steps and holds refer to the *General Regulations 2022*, Rule 704-705 and for the dance itself to the *Handbook of Ice Dance 2003*.

| Hold   | Step | Man's Step | Number of beats of music |   |     | Lady's Step |
|--------|------|------------|--------------------------|---|-----|-------------|
|        | No.  |            |                          |   |     |             |
| Open   | 1    | LFO        |                          | 1 |     | LFO         |
|        | 2    | XB-RFI     |                          | 1 |     | XB-RFI      |
|        | 3    | LFO        |                          | 1 |     | LFO         |
|        | 4    | RFI-Pr     |                          | 1 |     | RFI-Pr      |
| Closed | 5a   | LFO        | 2                        |   | 1+3 | LFO-SwRk    |
|        | 5b   | RFO        | 2                        |   |     |             |
|        | 6    | LFO3       | 1+1                      |   | 2   | RBO         |
| Open   | 7a   | RBO        | 2                        |   | 4   | LFO         |
|        | 7b   | LFO        | 2                        |   |     |             |
|        | 8    | CR-RFO     |                          | 2 |     | CR-RFO      |
|        | 9    | LFI-Pr     |                          | 2 |     | LFI-Pr      |
|        | 10   | RFO        |                          | 2 |     | RFO         |
|        | 11   | LFO-ClMo   |                          | 2 |     | LFO-ClMo    |
|        | 12   | RBO        |                          | 2 |     | RBO         |
|        | 13   | XF-LBI     |                          | 2 |     | XF-LBI      |
|        | 14   | RFI        |                          | 2 |     | RFI         |