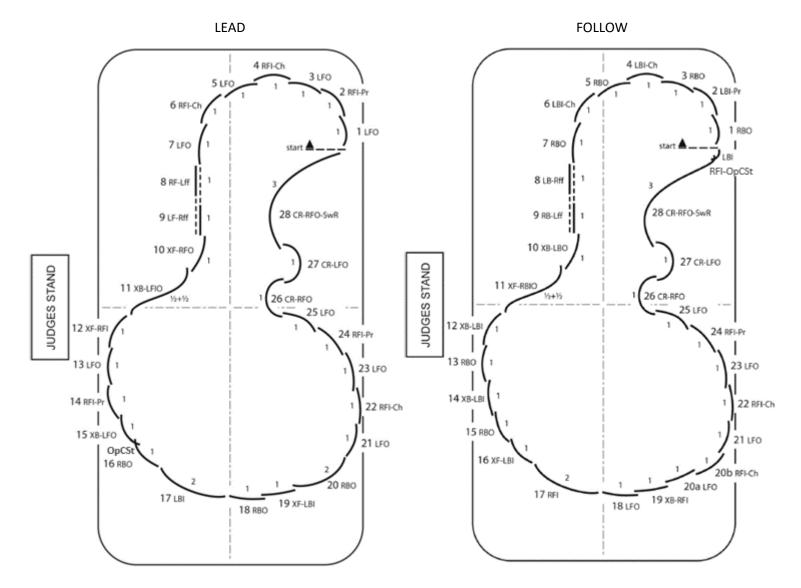

#### Pattern Diagrams

Note that domestically, what has traditionally been referred to as "man" (e.g. man's steps) is labeled as "lead", and what has traditionally been referred to as "lady" (e.g., lady's steps) is identified as "follow". This reflects current practices in the STAR structure where a skater may choose which of the dance steps to perform regardless of gender identity.

LEAD

#### FOLLOW

3 LFO

Start

48 LFI

47 RF-Lff-Qlf

46 LF-Rff

45 RF-Lff

44 LF-Rff