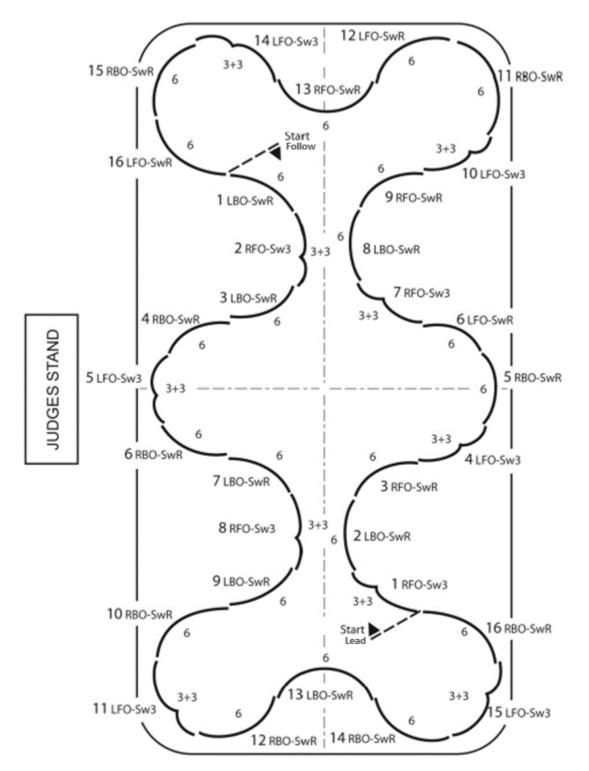

#### Pattern Diagrams

Note that domestically, what has traditionally been referred to as "man" (e.g. man's steps) is labeled as "lead", and what has traditionally been referred to as "lady" (e.g., lady's steps) is identified as "follow". This reflects current practices in the STAR structure where a skater may choose which of the dance steps to perform regardless of gender identity.