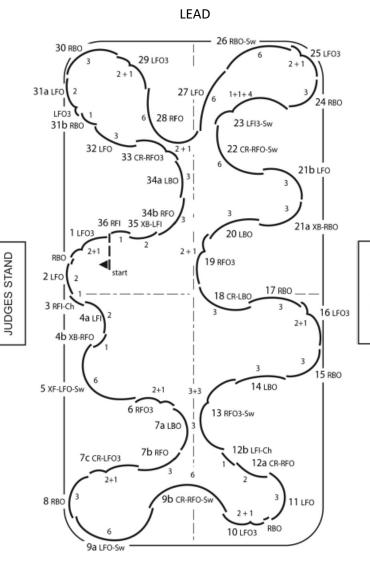

#### Pattern Diagrams

Note that domestically, what has traditionally been referred to as "man" (e.g. man's steps) is labeled as "lead", and what has traditionally been referred to as "lady" (e.g., lady's steps) is identified as "follow". This reflects current practices in the STAR structure where a skater may choose which of the dance steps to perform regardless of gender identity.