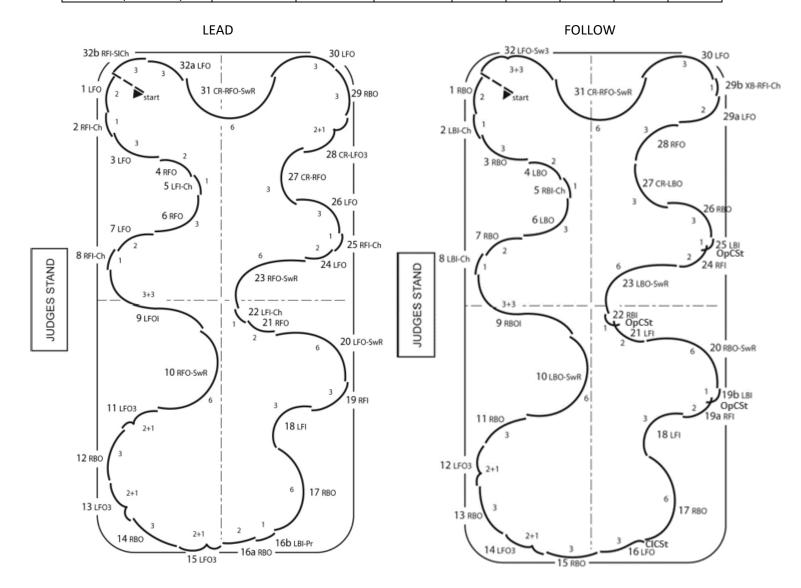

#### Pattern Diagrams

Note that domestically, what has traditionally been referred to as "man" (e.g. man's steps) is labeled as "lead", and what has traditionally been referred to as "lady" (e.g., lady's steps) is identified as "follow". This reflects current practices in the STAR structure where a skater may choose which of the dance steps to perform regardless of gender identity.

LEAD