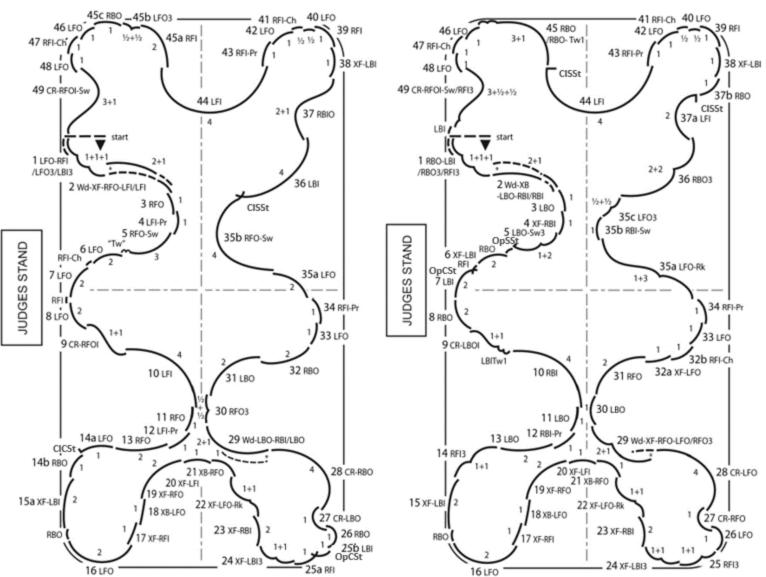

#### Pattern Diagrams

Note that domestically, what has traditionally been referred to as "man" (e.g. man's steps) is labeled as "lead", and what has traditionally been referred to as "lady" (e.g., lady's steps) is identified as "follow". This reflects current practices in the STAR structure where a skater may choose which of the dance steps to perform regardless of gender identity.