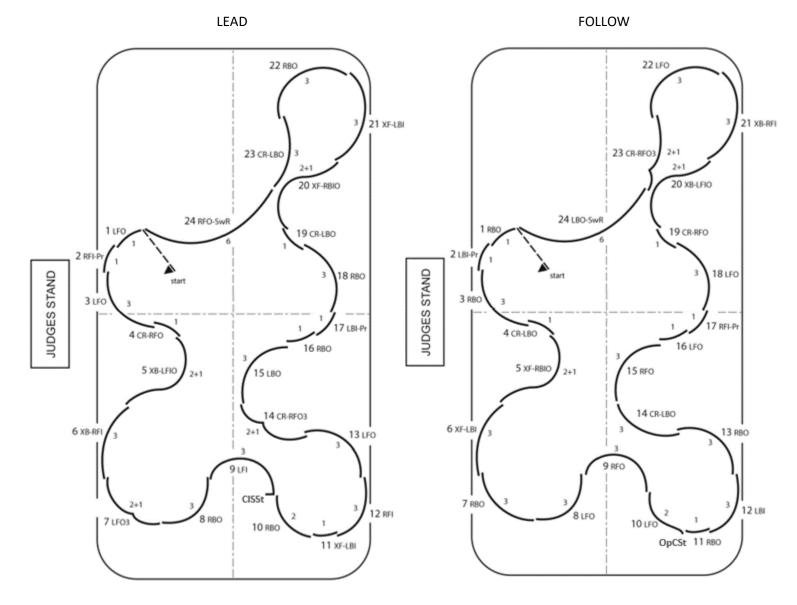

#### Pattern Diagrams

Note that domestically, what has traditionally been referred to as "man" (e.g. man's steps) is labeled as "lead", and what has traditionally been referred to as "lady" (e.g., lady's steps) is identified as "follow". This reflects current practices in the STAR structure where a skater may choose which of the dance steps to perform regardless of gender identity.