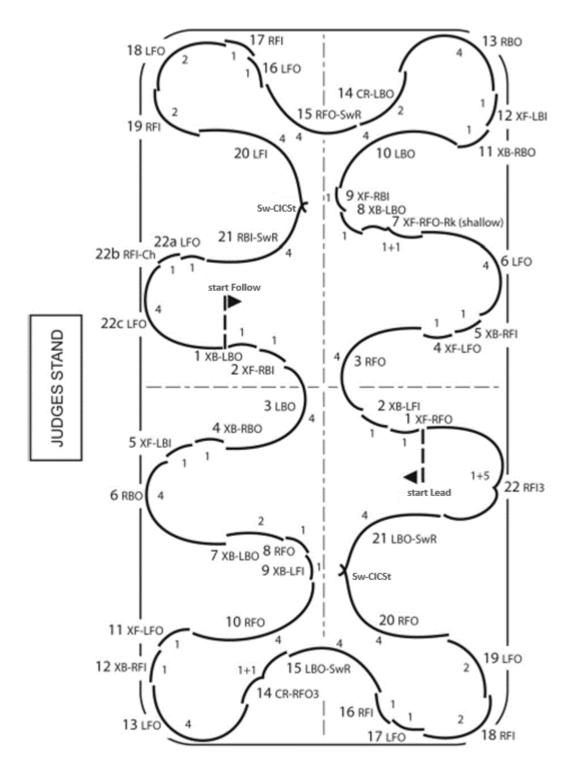

#### Pattern Diagrams

Note that domestically, what has traditionally been referred to as "man" (e.g. man's steps) is labeled as "lead", and what has traditionally been referred to as "lady" (e.g., lady's steps) is identified as "follow". This reflects current practices in the STAR structure where a skater may choose which of the dance steps to perform regardless of gender identity.