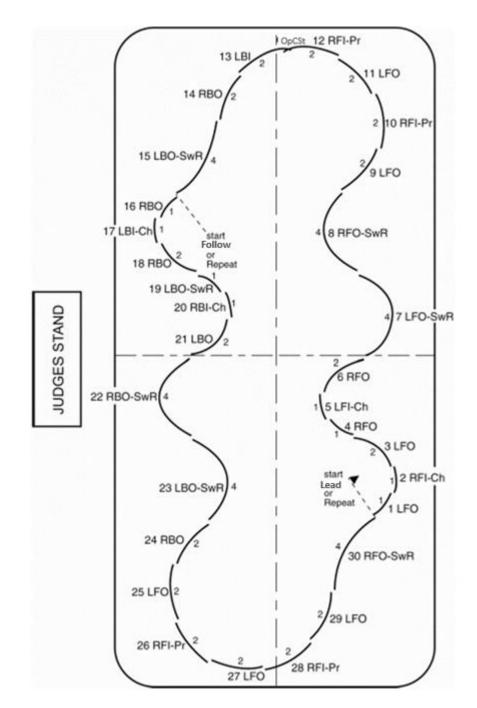

#### Pattern Diagrams

Note that domestically, what has traditionally been referred to as "man" (e.g. man's steps) is labeled as "lead", and what has traditionally been referred to as "lady" (e.g., lady's steps) is identified as "follow". This reflects current practices in the STAR structure where a skater may choose which of the dance steps to perform regardless of gender identity.

LEAD

#### FOLLOW

3 LFO

Start

48 LFI

47 RF-Lff-Qlf

46 LF-Rff

45 RF-Lff

44 LF-Rff