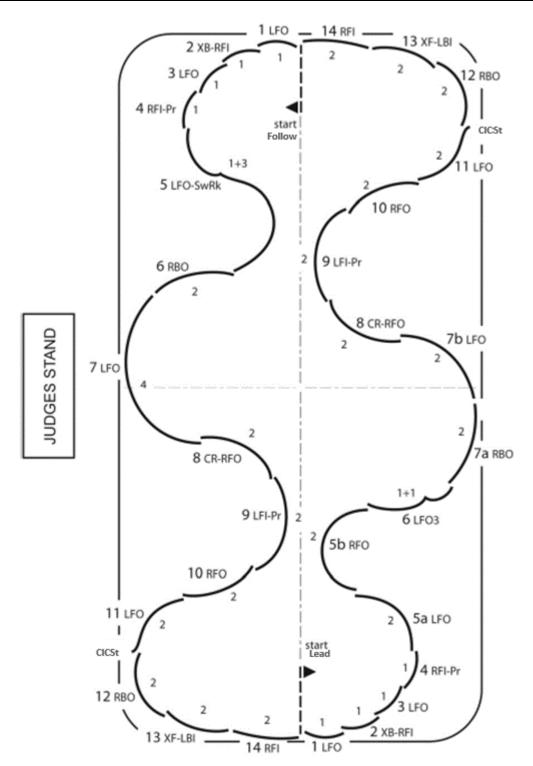

#### Pattern Diagrams

Note that domestically, what has traditionally been referred to as "man" (e.g. man's steps) is labeled as "lead", and what has traditionally been referred to as "lady" (e.g., lady's steps) is identified as "follow". This reflects current practices in the STAR structure where a skater may choose which of the dance steps to perform regardless of gender identity.