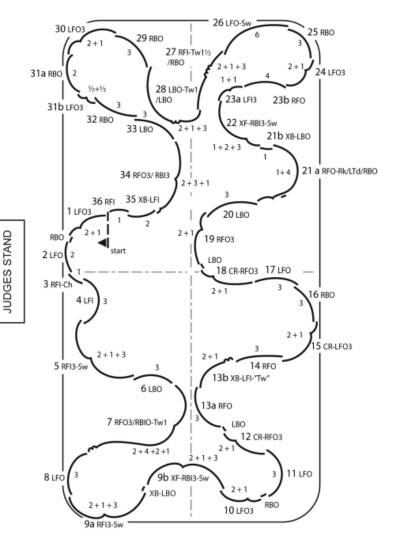

#### Pattern Diagrams

Note that domestically, what has traditionally been referred to as "man" (e.g. man's steps) is labeled as "lead", and what has traditionally been referred to as "lady" (e.g., lady's steps) is identified as "follow". This reflects current practices in the STAR structure where a skater may choose which of the dance steps to perform regardless of gender identity.