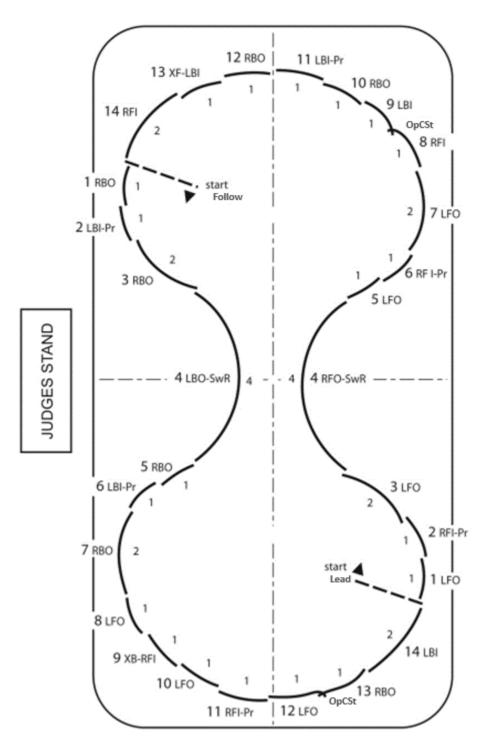

#### Pattern Diagrams

Note that domestically, what has traditionally been referred to as "man" (e.g. man's steps) is labeled as "lead", and what has traditionally been referred to as "lady" (e.g., lady's steps) is identified as "follow". This reflects current practices in the STAR structure where a skater may choose which of the dance steps to perform regardless of gender identity.