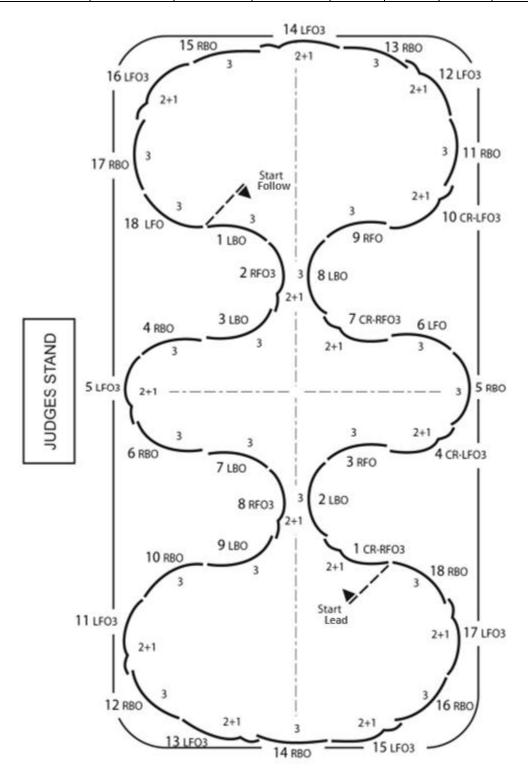

#### Pattern Diagrams

Note that domestically, what has traditionally been referred to as "man" (e.g. man's steps) is labeled as "lead", and what has traditionally been referred to as "lady" (e.g., lady's steps) is identified as "follow". This reflects current practices in the STAR structure where a skater may choose which of the dance steps to perform regardless of gender identity.