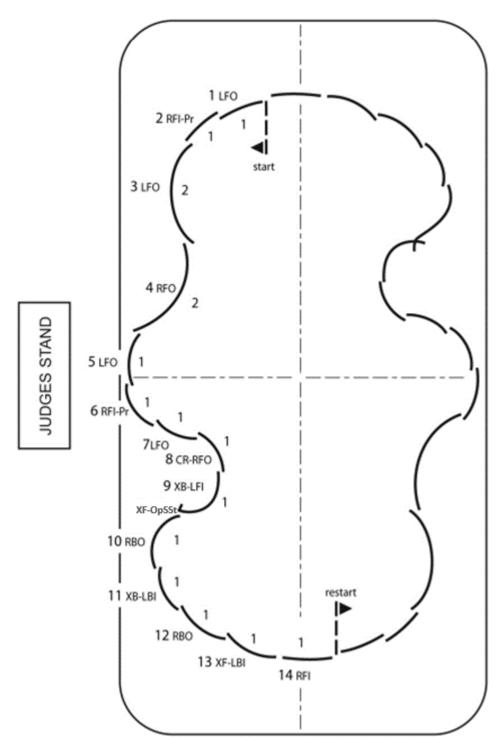

#### Pattern Diagrams

Note that domestically, what has traditionally been referred to as "man" (e.g. man's steps) is labeled as "lead", and what has traditionally been referred to as "lady" (e.g., lady's steps) is identified as "follow". This reflects current practices in the STAR structure where a skater may choose which of the dance steps to perform regardless of gender identity.