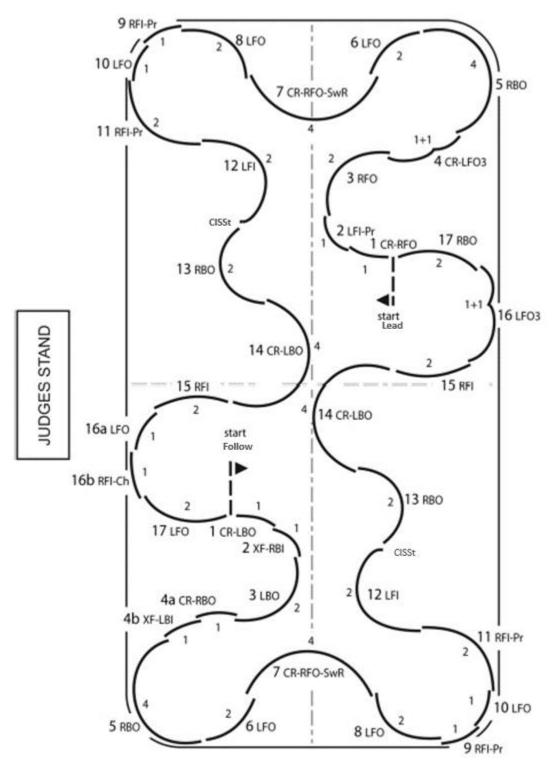

#### Pattern Diagrams

Note that domestically, what has traditionally been referred to as "man" (e.g. man's steps) is labeled as "lead", and what has traditionally been referred to as "lady" (e.g., lady's steps) is identified as "follow". This reflects current practices in the STAR structure where a skater may choose which of the dance steps to perform regardless of gender identity.