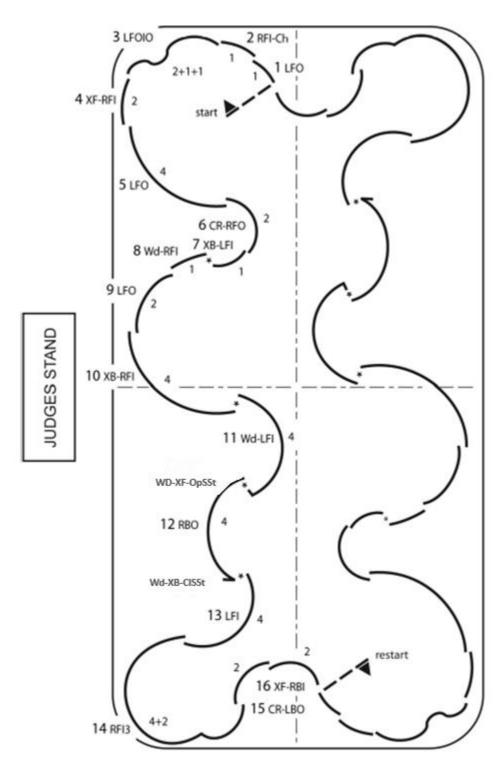

#### Pattern Diagrams

Note that domestically, what has traditionally been referred to as "man" (e.g. man's steps) is labeled as "lead", and what has traditionally been referred to as "lady" (e.g., lady's steps) is identified as "follow". This reflects current practices in the STAR structure where a skater may choose which of the dance steps to perform regardless of gender identity.