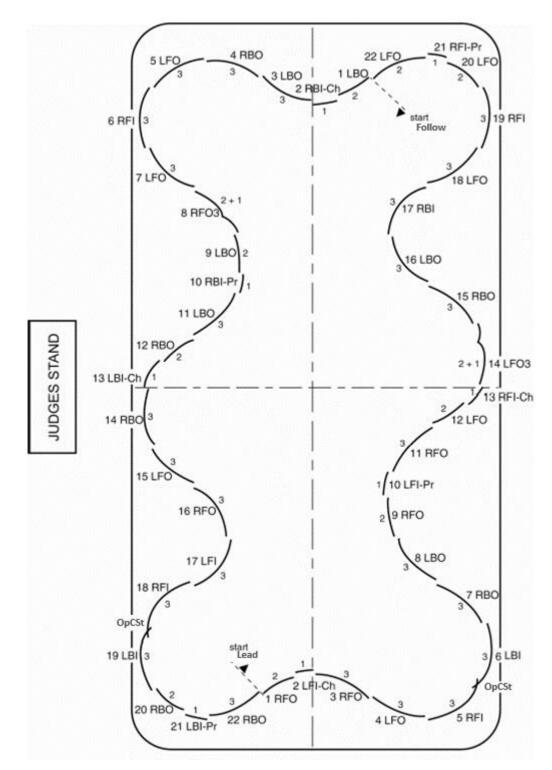

#### Pattern Diagrams

Note that domestically, what has traditionally been referred to as "man" (e.g. man's steps) is labeled as "lead", and what has traditionally been referred to as "lady" (e.g., lady's steps) is identified as "follow". This reflects current practices in the STAR structure where a skater may choose which of the dance steps to perform regardless of gender identity.