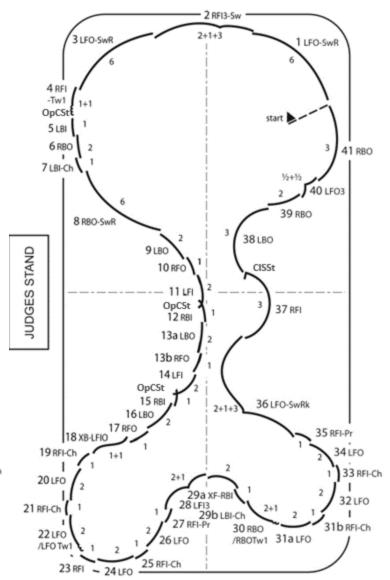

#### Pattern Diagrams

Note that domestically, what has traditionally been referred to as "man" (e.g. man's steps) is labeled as "lead", and what has traditionally been referred to as "lady" (e.g., lady's steps) is identified as "follow". This reflects current practices in the STAR structure where a skater may choose which of the dance steps to perform regardless of gender identity.