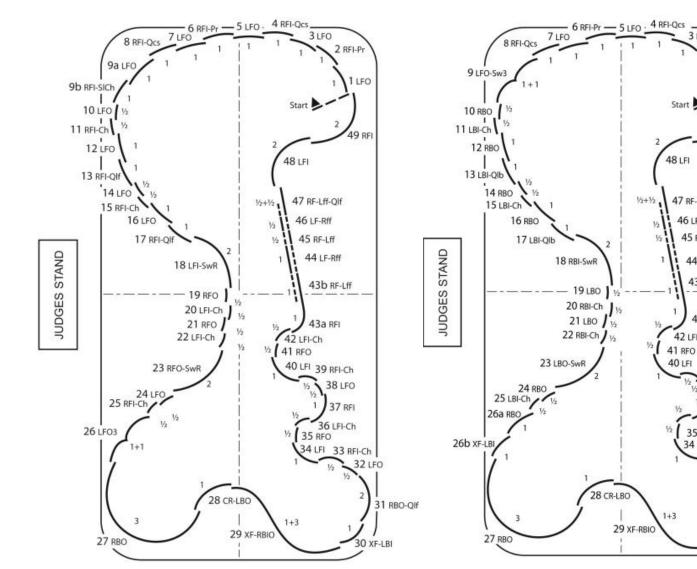

#### Pattern Diagrams

Note that domestically, what has traditionally been referred to as "man" (e.g. man's steps) is labeled as "lead", and what has traditionally been referred to as "lady" (e.g., lady's steps) is identified as "follow". This reflects current practices in the STAR structure where a skater may choose which of the dance steps to perform regardless of gender identity.