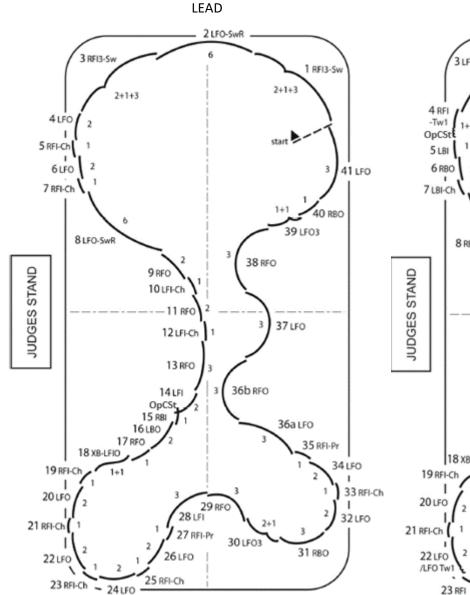

#### Pattern Diagrams

Note that domestically, what has traditionally been referred to as "man" (e.g. man's steps) is labeled as "lead", and what has traditionally been referred to as "lady" (e.g., lady's steps) is identified as "follow". This reflects current practices in the STAR structure where a skater may choose which of the dance steps to perform regardless of gender identity.