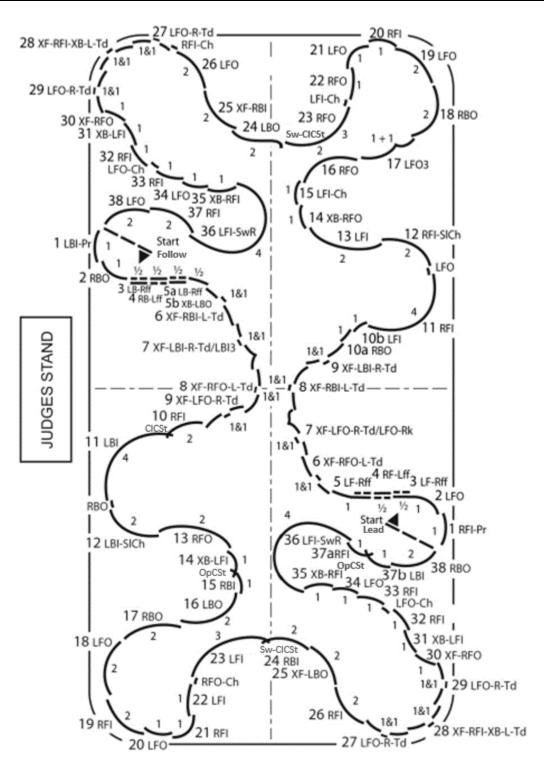

#### Pattern Diagrams

Note that domestically, what has traditionally been referred to as "man" (e.g. man's steps) is labeled as "lead", and what has traditionally been referred to as "lady" (e.g., lady's steps) is identified as "follow". This reflects current practices in the STAR structure where a skater may choose which of the dance steps to perform regardless of gender identity.