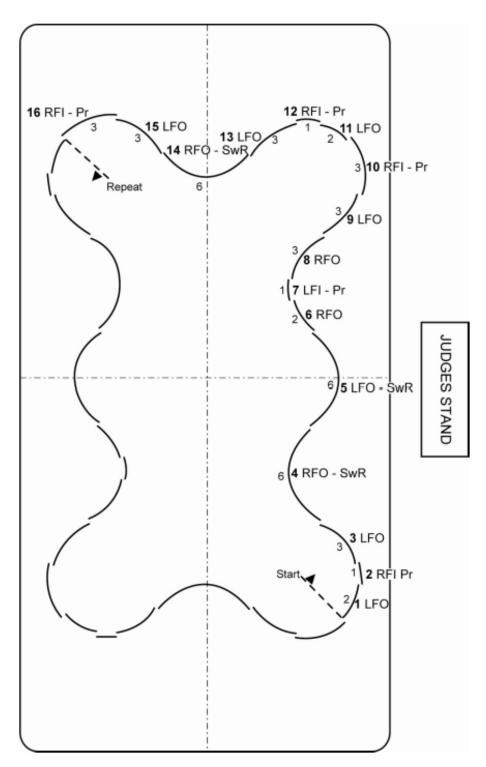

#### Pattern Diagrams

Note that domestically, what has traditionally been referred to as "man" (e.g. man's steps) is labeled as "lead", and what has traditionally been referred to as "lady" (e.g., lady's steps) is identified as "follow". This reflects current practices in the STAR structure where a skater may choose which of the dance steps to perform regardless of gender identity.