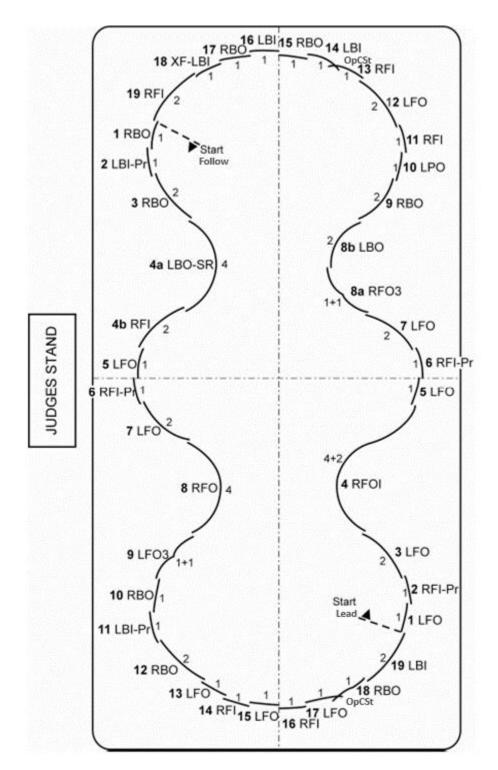

#### Pattern Diagrams

Note that domestically, what has traditionally been referred to as "man" (e.g. man's steps) is labeled as "lead", and what has traditionally been referred to as "lady" (e.g., lady's steps) is identified as "follow". This reflects current practices in the STAR structure where a skater may choose which of the dance steps to perform regardless of gender identity.