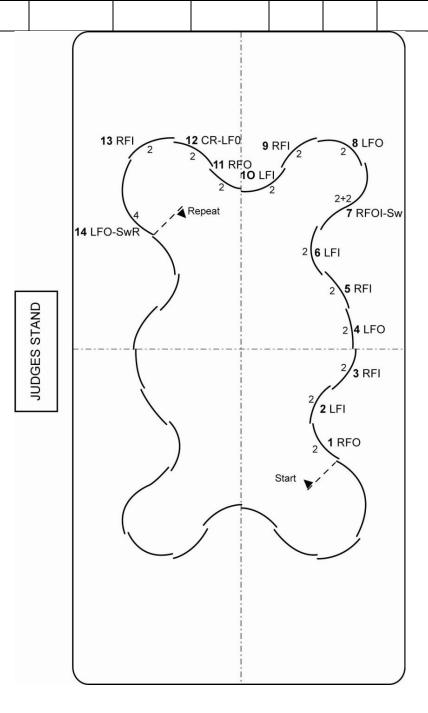

#### Pattern Diagrams

Note that domestically, what has traditionally been referred to as "man" (e.g. man's steps) is labeled as "lead", and what has traditionally been referred to as "lady" (e.g., lady's steps) is identified as "follow". This reflects current practices in the STAR structure where a skater may choose which of the dance steps to perform regardless of gender identity.