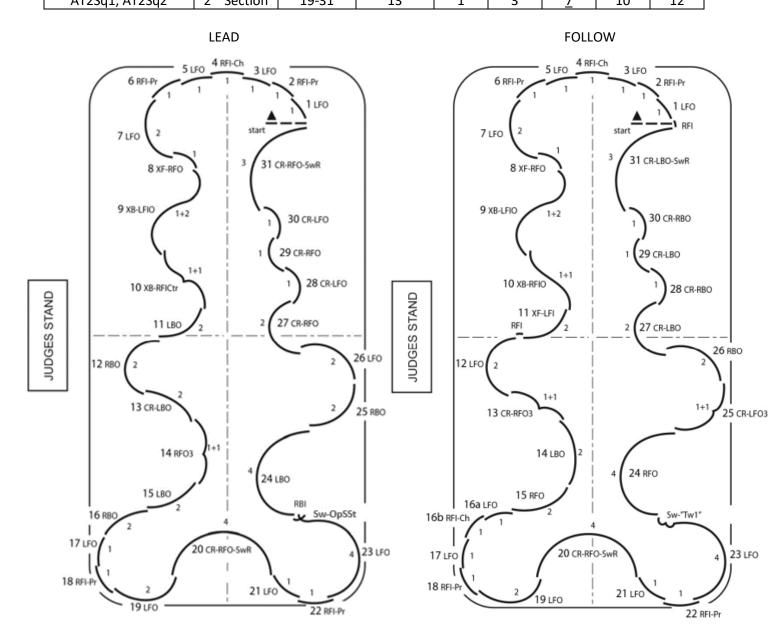

#### Pattern Diagrams

Note that domestically, what has traditionally been referred to as "man" (e.g. man's steps) is labeled as "lead", and what has traditionally been referred to as "lady" (e.g., lady's steps) is identified as "follow". This reflects current practices in the STAR structure where a skater may choose which of the dance steps to perform regardless of gender identity.

|                                                                                              | Argentine Tango                                                   |                         |       |    |   |   |          |    |     |  |  |  |
|----------------------------------------------------------------------------------------------|-------------------------------------------------------------------|-------------------------|-------|----|---|---|----------|----|-----|--|--|--|
| Music                                                                                        | Тетро                                                             |                         |       |    |   |   |          |    |     |  |  |  |
| Tango 4/424 measures of 4 beats per minute   96 beats per minute   +/- 2 beats per minuteSet |                                                                   |                         |       |    |   |   |          |    | Set |  |  |  |
| 2 Sequences /                                                                                | 2 Sequences / 4 GOEs Section Steps # of Steps 10% 25% 50% 75% 90% |                         |       |    |   |   |          |    |     |  |  |  |
| AT1Sq1, AT1Sq2 1 <sup>st</sup> Section                                                       |                                                                   | 1 <sup>st</sup> Section | 1-18  | 18 | 2 | 4 | 9        | 13 | 16  |  |  |  |
| AT2Sq1, AT                                                                                   | 2Sq2                                                              | 2 <sup>nd</sup> Section | 19-31 | 13 | 1 | 3 | <u>7</u> | 10 | 12  |  |  |  |