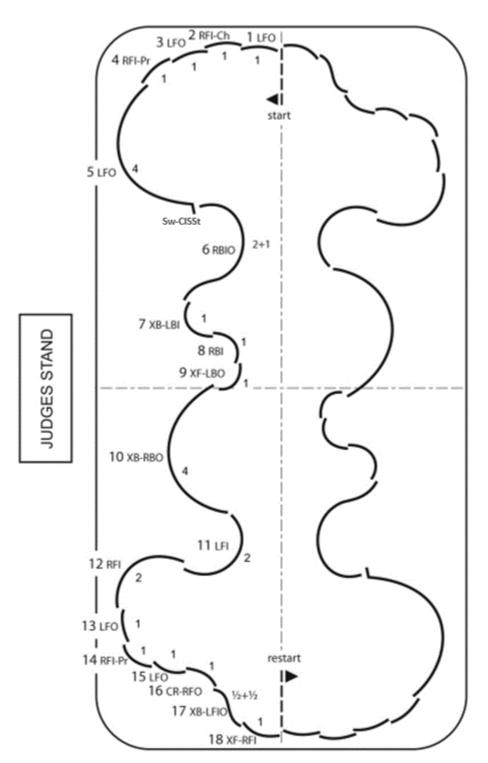

#### Pattern Diagrams

Note that domestically, what has traditionally been referred to as "man" (e.g. man's steps) is labeled as "lead", and what has traditionally been referred to as "lady" (e.g., lady's steps) is identified as "follow". This reflects current practices in the STAR structure where a skater may choose which of the dance steps to perform regardless of gender identity.