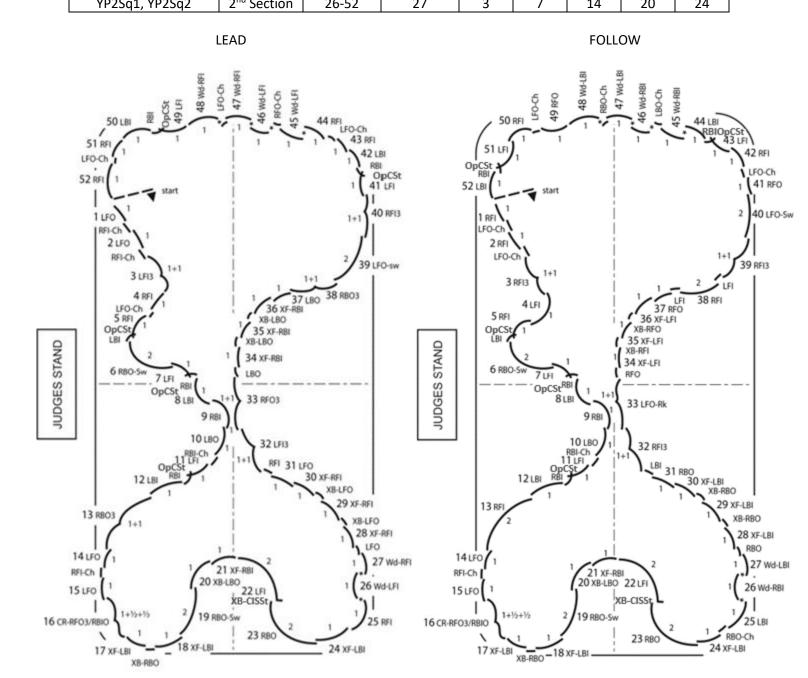

#### Pattern Diagrams

Note that domestically, what has traditionally been referred to as "man" (e.g. man's steps) is labeled as "lead", and what has traditionally been referred to as "lady" (e.g., lady's steps) is identified as "follow". This reflects current practices in the STAR structure where a skater may choose which of the dance steps to perform regardless of gender identity.

LEAD

ISU 2005

FOLLOW

ISU 2005

|                                                                                                  | Yankee Polka |                         |       |            |     |     |     |     |     |  |  |  |  |
|--------------------------------------------------------------------------------------------------|--------------|-------------------------|-------|------------|-----|-----|-----|-----|-----|--|--|--|--|
| Music                                                                                            | Тетро        |                         |       |            |     |     |     |     |     |  |  |  |  |
| Polka 2/460 measures of 2 beats per minute   120 beats per minute   +/- 2 beats per minuteOption |              |                         |       |            |     |     |     |     |     |  |  |  |  |
| 2 Sequences                                                                                      | 4 GOEs       | Section                 | Steps | # of Steps | 10% | 25% | 50% | 75% | 90% |  |  |  |  |
| YP1Sq1, YP1Sq2 1 <sup>st</sup> Section 1-2                                                       |              |                         | 1-25  | 25         | 3   | 6   | 12  | 19  | 23  |  |  |  |  |
| VP2Sal VP                                                                                        | 2242         | 2 <sup>nd</sup> Section | 26-52 | 27         | 3   | 7   | 14  | 20  | 24  |  |  |  |  |