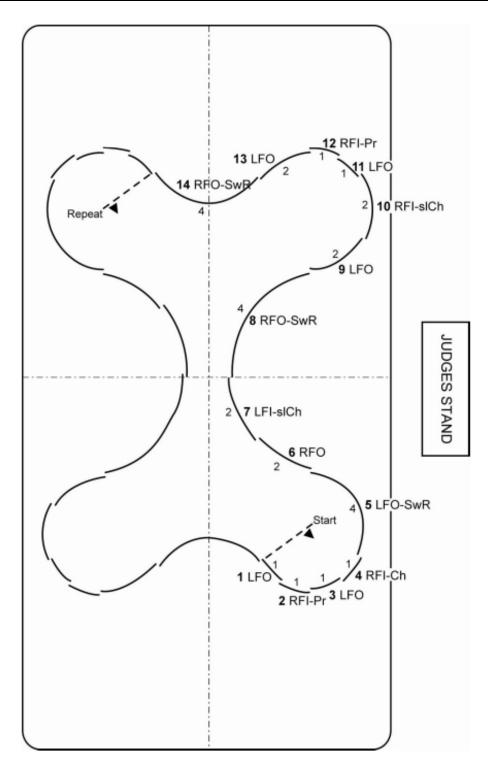

#### Pattern Diagrams

Note that domestically, what has traditionally been referred to as "man" (e.g. man's steps) is labeled as "lead", and what has traditionally been referred to as "lady" (e.g., lady's steps) is identified as "follow". This reflects current practices in the STAR structure where a skater may choose which of the dance steps to perform regardless of gender identity.