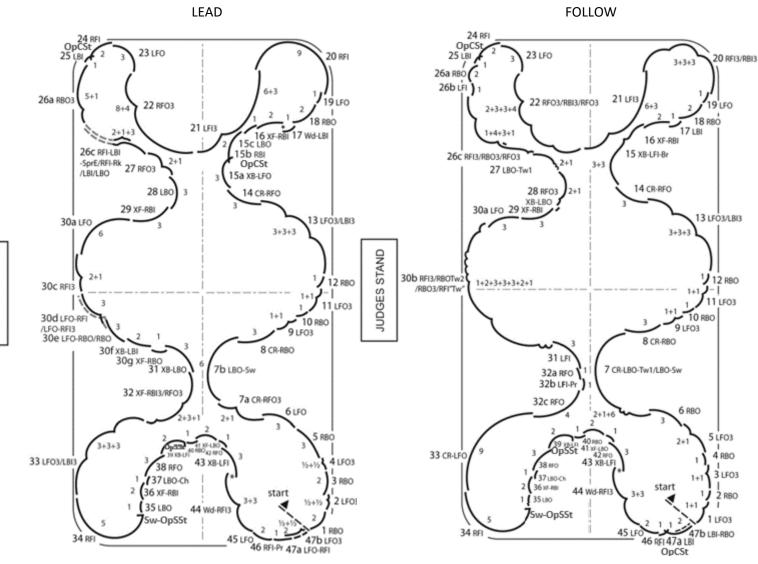

#### Pattern Diagrams

Note that domestically, what has traditionally been referred to as "man" (e.g. man's steps) is labeled as "lead", and what has traditionally been referred to as "lady" (e.g., lady's steps) is identified as "follow". This reflects current practices in the STAR structure where a skater may choose which of the dance steps to perform regardless of gender identity.

LEAD

#### FOLLOW

3 LFO

Start

48 LFI

47 RF-Lff-Qlf

46 LF-Rff

45 RF-Lff

44 LF-Rff