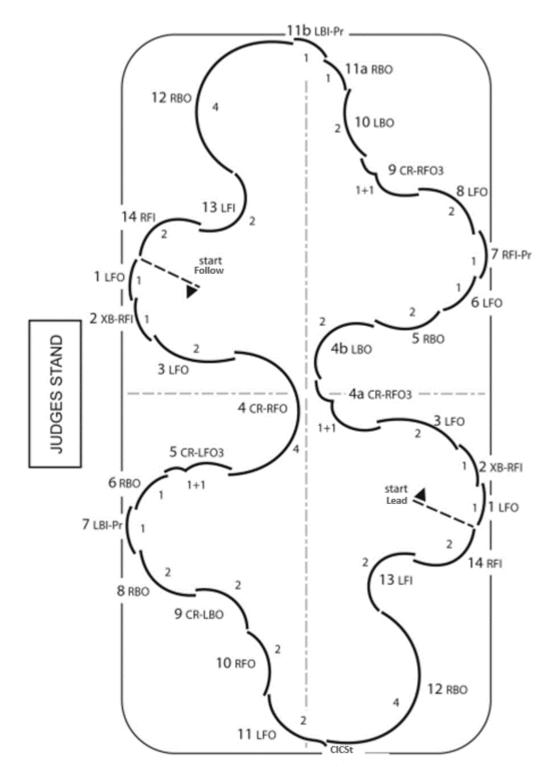

#### Pattern Diagrams

Note that domestically, what has traditionally been referred to as "man" (e.g. man's steps) is labeled as "lead", and what has traditionally been referred to as "lady" (e.g., lady's steps) is identified as "follow". This reflects current practices in the STAR structure where a skater may choose which of the dance steps to perform regardless of gender identity.