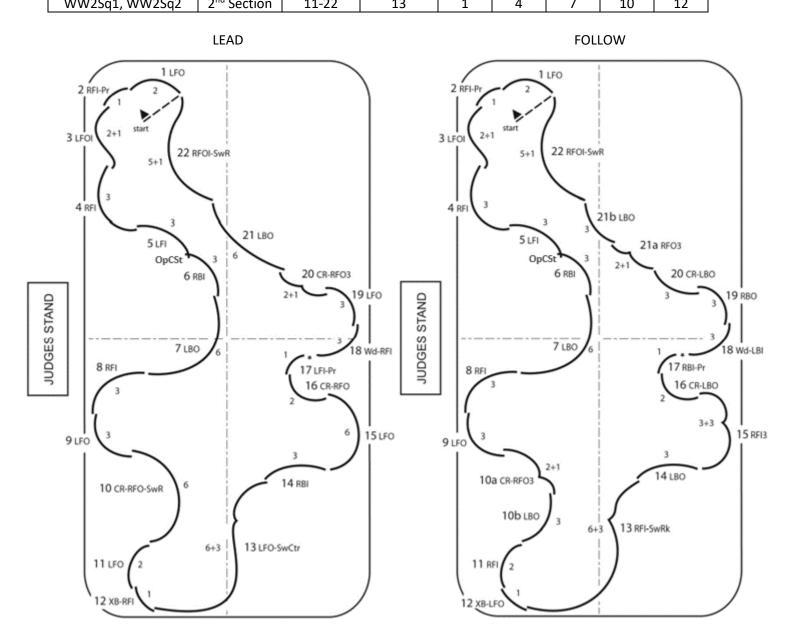

#### Pattern Diagrams

Note that domestically, what has traditionally been referred to as "man" (e.g. man's steps) is labeled as "lead", and what has traditionally been referred to as "lady" (e.g., lady's steps) is identified as "follow". This reflects current practices in the STAR structure where a skater may choose which of the dance steps to perform regardless of gender identity.