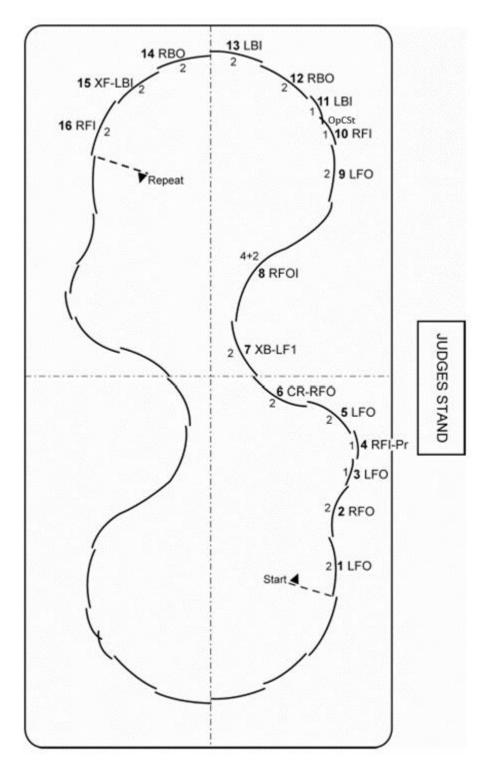

#### Pattern Diagrams

Note that domestically, what has traditionally been referred to as "man" (e.g. man's steps) is labeled as "lead", and what has traditionally been referred to as "lady" (e.g., lady's steps) is identified as "follow". This reflects current practices in the STAR structure where a skater may choose which of the dance steps to perform regardless of gender identity.